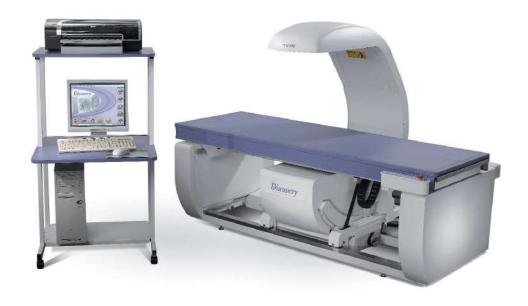

## **Excel Labs Dexa Scan (Bone Density)**

By incorporating, The Hologic (USA) Discovery DXA Technology, Excel Labs is now performing a quick and painless DEXA Scan, a bone density scan which is more effective than normal X-rays to identify patients at risk for osteoporosis and fractures. With exceptional precision and pinpoint accuracy, Hologic Discovery DXA technology delivers high quality images for your at-risk patients.

The Discovery DXA system offers exceptional precision & accuracy to help you identify patients with osteoporosis and/or who are at risk for fractures.

Speed & image quality, with images of the hip & spine captured in as fast as 10 seconds. Continuous automatic calibration, ensuring precise and consistent measurements results from exam to exam.